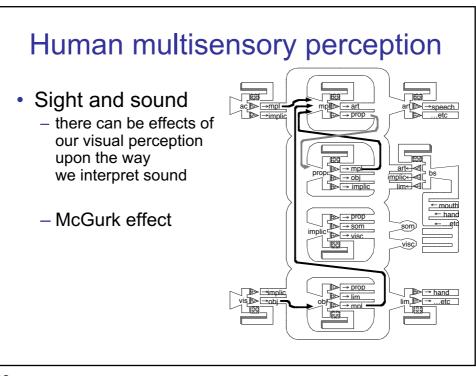

igitizer, trackball, etc.

## Multimodal systems

- Multi-modal refers to interfaces that support non-GUI interaction
- Speech and gesture are two common examples and are complementary













Laurence Nigay – laurence.nigay@univ-grenoble-alpes.fr



## Human sensory channels / System output modalities Sensory perception Human sense Organ Human input Modality Sense of sight Eyes Visual Sense of hearing Ears Auditive Sense of touch Skin Tactual Sense of smell Nose Olfactory Sense of taste Tongue Gustatory Sense of balance Organ of equilibrium Vestibular Tactual Tactile: Cutaneous sensitivity \_ Kinaesthetic: Awareness of movement, orientation of limbs and position Haptic: combination of tactile and kinaesthetic https://www.3dsystems.com/haptics-devices/touch 10

## MacGurk effect

























## <section-header><section-header><section-header><section-header><text><image><page-footer>









































Laurence Nigay – laurence.nigay@univ-grenoble-alpes.fr











Laurence Nigay – laurence.nigay@univ-grenoble-alpes.fr











Laurence Nigay – laurence.nigay@univ-grenoble-alpes.fr