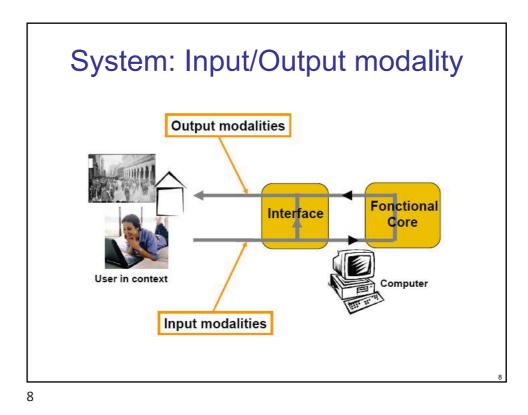

- Icons: representations, drag/drop
- Menus: pop-up, pull-down
- Pointers: mouse, digitizer, trackball, etc.

## Multimodal systems

- Multi-modal refers to interfaces that support non-GUI interaction
- Speech and gesture are two common examples and are complementary

Laurence Nigay – laurence.nigay@univ-grenoble-alpes.fr