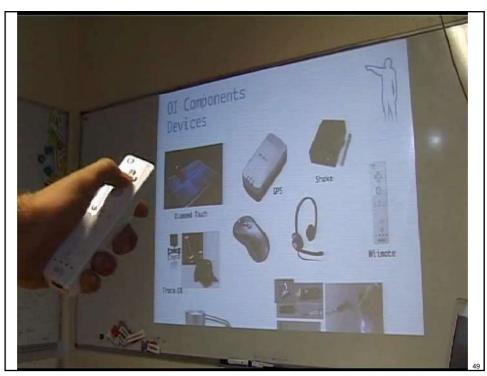

## Multimodal systems

- Multi-modal refers to interfaces that support non-GUI interaction
- Speech and gesture are two common examples and are complementary

Laurence Nigay – laurence.nigay@univ-grenoble-alpes.fr