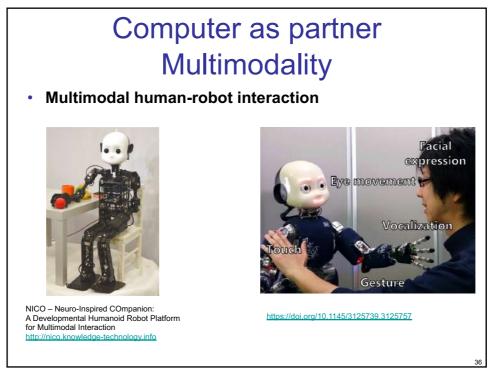

o common examples and are complementary













Laurence Nigay – laurence.nigay@univ-grenoble-alpes.fr



## Human sensory channels / System output modalities Sensory perception Human sense Organ Human input Modality Sense of sight Eyes Visual Sense of hearing Ears Auditive Sense of touch Skin Tactual Sense of smell Nose Olfactory Sense of taste Tongue Gustatory Sense of balance Organ of equilibrium Vestibular Tactual Tactile: Cutaneous sensitivity \_ Kinaesthetic: Awareness of movement, orientation of limbs and position Haptic: combination of tactile and kinaesthetic https://www.3dsystems.com/haptics-devices/touch 10

## MacGurk effect

























## <section-header><section-header><section-header><section-header><text><image><page-footer>









































Laurence Nigay – laurence.nigay@univ-grenoble-alpes.fr











Laurence Nigay – laurence.nigay@univ-grenoble-alpes.fr











Laurence Nigay – laurence.nigay@univ-grenoble-alpes.fr