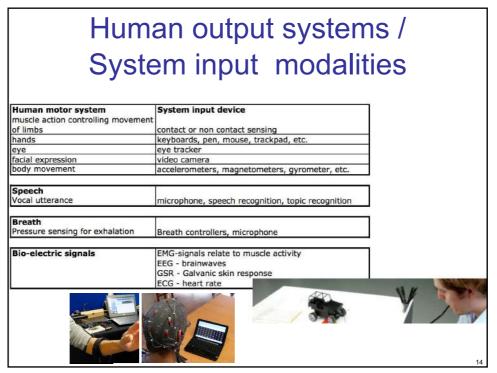

## Human sensory channels / System output modalities Sensory perception Human sense Organ Human input Modality Sense of sight Eyes Visual Sense of hearing Ears Auditive Sense of touch Skin Tactual Sense of smell Nose Olfactory Sense of taste Tongue Gustatory Sense of balance Organ of equilibrium Vestibular Tactual Tactile: Cutaneous sensitivity \_ Kinaesthetic: Awareness of movement, orientation of limbs and position Haptic: combination of tactile and kinaesthetic https://www.3dsystems.com/haptics-devices/touch 10