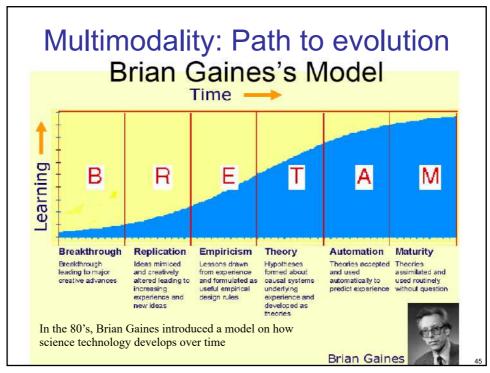

nels / System output modalities Sensory perception Human sense Organ Human input Modality Sense of sight Eyes Visual Sense of hearing Ears Auditive Sense of touch Skin Tactual Sense of smell Nose Olfactory Sense of taste Tongue Gustatory Sense of balance Organ of equilibrium Vestibular Tactual Tactile: Cutaneous sensitivity \_ Kinaesthetic: Awareness of movement, orientation of limbs and position Haptic: combination of tactile and kinaesthetic https://www.3dsystems.com/haptics-devices/touch 10

## MacGurk effect

























## <section-header><section-header><section-header><section-header><text><image><page-footer>









































Laurence Nigay – laurence.nigay@univ-grenoble-alpes.fr











Laurence Nigay – laurence.nigay@univ-grenoble-alpes.fr











Laurence Nigay – laurence.nigay@univ-grenoble-alpes.fr