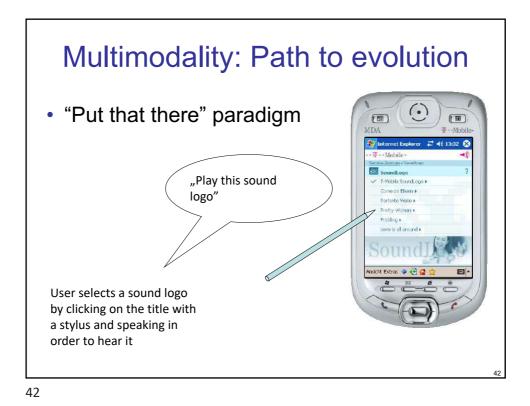

## Multimodal systems

- Multi-modal refers to interfaces that support non-GUI interaction
- Speech and gesture are two common examples and are complementary

Laurence Nigay – laurence.nigay@univ-grenoble-alpes.fr