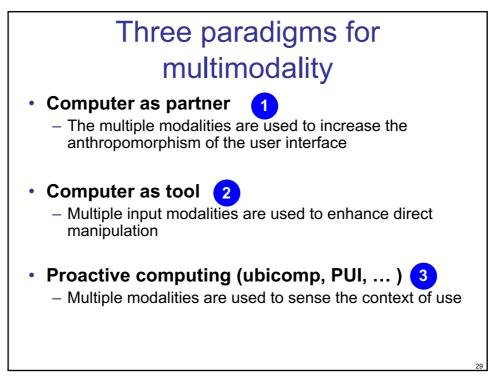

d gesture are two common examples and are complementary













Laurence Nigay – laurence.nigay@univ-grenoble-alpes.fr



## Human sensory channels / System output modalities Sensory perception Human sense Organ Human input Modality Sense of sight Eyes Visual Sense of hearing Ears Auditive Sense of touch Skin Tactual Sense of smell Nose Olfactory Sense of taste Tongue Gustatory Sense of balance Organ of equilibrium Vestibular Tactual Tactile: Cutaneous sensitivity \_ Kinaesthetic: Awareness of movement, orientation of limbs and position Haptic: combination of tactile and kinaesthetic https://www.3dsystems.com/haptics-devices/touch 10

## MacGurk effect

























## <section-header><section-header><section-header><section-header><text><image><page-footer>









































Laurence Nigay – laurence.nigay@univ-grenoble-alpes.fr











Laurence Nigay – laurence.nigay@univ-grenoble-alpes.fr











Laurence Nigay – laurence.nigay@univ-grenoble-alpes.fr