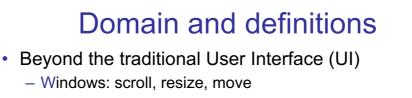

## Multimodal systems

- Multi-modal refers to interfaces that support non-GUI interaction
- Speech and gesture are two common examples and are complementary

Laurence Nigay – laurence.nigay@univ-grenoble-alpes.fr