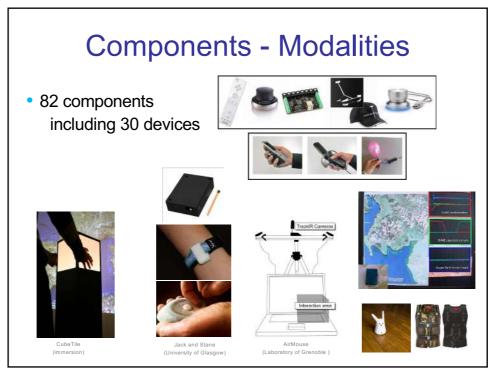

System output modalities Sensory perception Human sense Organ Human input Modality Sense of sight Eyes Visual Sense of hearing Ears Auditive Sense of touch Skin Tactual Sense of smell Nose Olfactory Sense of taste Tongue Gustatory Sense of balance Organ of equilibrium Vestibular Tactual Tactile: Cutaneous sensitivity \_ Kinaesthetic: Awareness of movement, orientation of limbs and position Haptic: combination of tactile and kinaesthetic https://www.3dsystems.com/haptics-devices/touch 10

## MacGurk effect

























## <section-header><section-header><section-header><section-header><text><image><page-footer>









































Laurence Nigay – laurence.nigay@univ-grenoble-alpes.fr











Laurence Nigay – laurence.nigay@univ-grenoble-alpes.fr











Laurence Nigay – laurence.nigay@univ-grenoble-alpes.fr