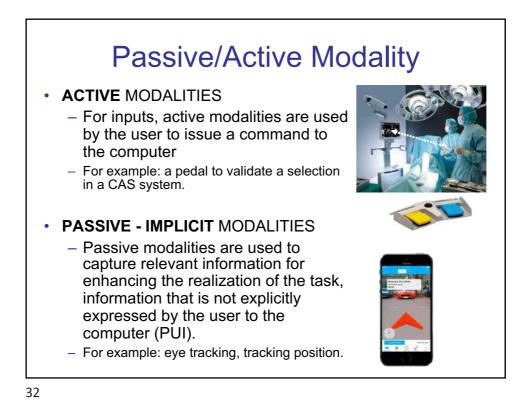

ure are two common examples and are complementary













Laurence Nigay – laurence.nigay@univ-grenoble-alpes.fr



## Human sensory channels / System output modalities Sensory perception Human sense Organ Human input Modality Sense of sight Eyes Visual Sense of hearing Ears Auditive Sense of touch Skin Tactual Sense of smell Nose Olfactory Sense of taste Tongue Gustatory Sense of balance Organ of equilibrium Vestibular Tactual Tactile: Cutaneous sensitivity \_ Kinaesthetic: Awareness of movement, orientation of limbs and position Haptic: combination of tactile and kinaesthetic https://www.3dsystems.com/haptics-devices/touch 10

## MacGurk effect

























## <section-header><section-header><section-header><section-header><text><image><page-footer>









































Laurence Nigay – laurence.nigay@univ-grenoble-alpes.fr











Laurence Nigay – laurence.nigay@univ-grenoble-alpes.fr











Laurence Nigay – laurence.nigay@univ-grenoble-alpes.fr