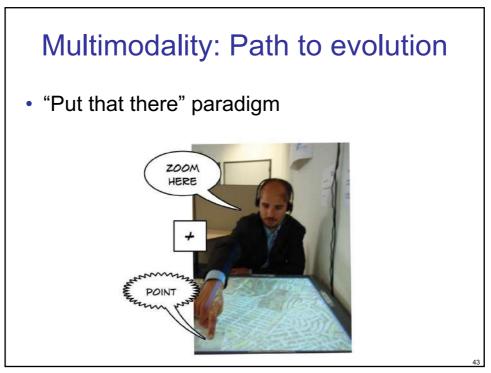

## Multimodal systems

- Multi-modal refers to interfaces that support non-GUI interaction
- Speech and gesture are two common examples and are complementary

Laurence Nigay – laurence.nigay@univ-grenoble-alpes.fr