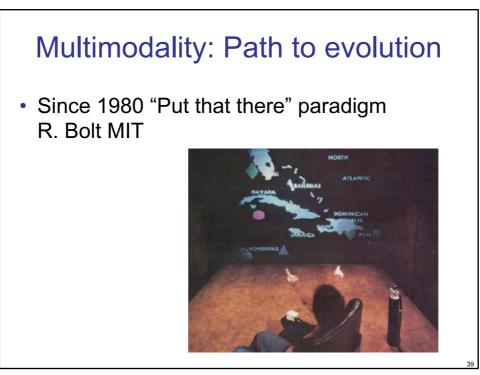

## Multimodal systems

- Multi-modal refers to interfaces that support non-GUI interaction
- Speech and gesture are two common examples and are complementary

Laurence Nigay – laurence.nigay@univ-grenoble-alpes.fr