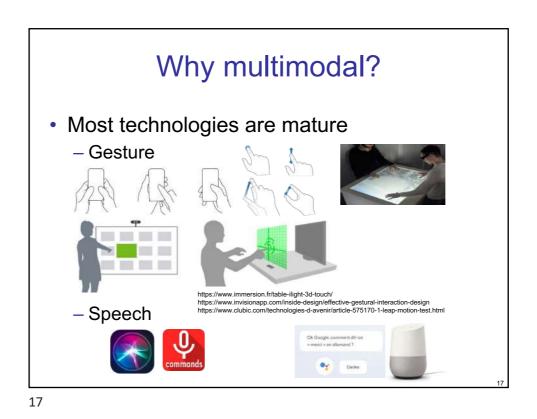

## Multimodal systems

- Multi-modal refers to interfaces that support non-GUI interaction
- Speech and gesture are two common examples and are complementary

Laurence Nigay – laurence.nigay@univ-grenoble-alpes.fr