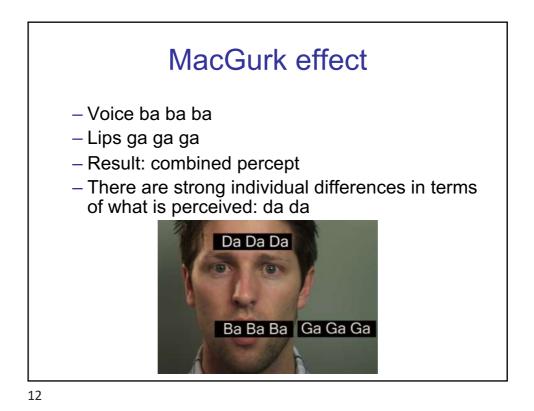

digitizer, trackball, etc.

## Multimodal systems

- Multi-modal refers to interfaces that support non-GUI interaction
- Speech and gesture are two common examples and are complementary













Laurence Nigay – laurence.nigay@univ-grenoble-alpes.fr



## Human sensory channels / System output modalities Sensory perception Human sense Organ Human input Modality Sense of sight Eyes Visual Sense of hearing Ears Auditive Sense of touch Skin Tactual Sense of smell Nose Olfactory Sense of taste Tongue Gustatory Sense of balance Organ of equilibrium Vestibular Tactual Tactile: Cutaneous sensitivity \_ Kinaesthetic: Awareness of movement, orientation of limbs and position Haptic: combination of tactile and kinaesthetic https://www.3dsystems.com/haptics-devices/touch 10

## MacGurk effect

























## <section-header><section-header><section-header><section-header><text><image><page-footer>









































Laurence Nigay – laurence.nigay@univ-grenoble-alpes.fr











Laurence Nigay – laurence.nigay@univ-grenoble-alpes.fr











Laurence Nigay – laurence.nigay@univ-grenoble-alpes.fr