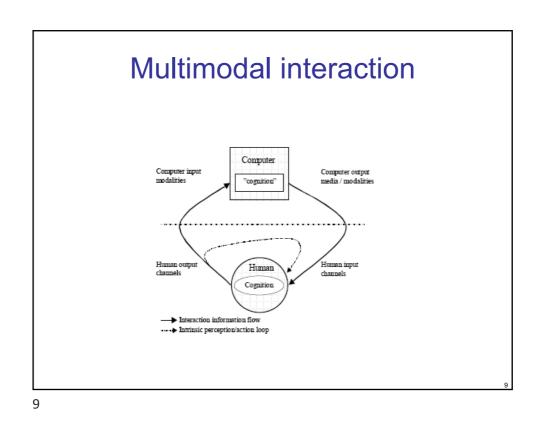

## Multimodal systems

- Multi-modal refers to interfaces that support non-GUI interaction
- Speech and gesture are two common examples and are complementary

Laurence Nigay – laurence.nigay@univ-grenoble-alpes.fr

## Human sensory channels / System output modalities Sensory perception Human sense Organ Human input Modality Sense of sight Eyes Visual Sense of hearing Ears Auditive Sense of touch Skin Tactual Sense of smell Nose Olfactory Sense of taste Tongue Gustatory Sense of balance Organ of equilibrium Vestibular Tactual Tactile: Cutaneous sensitivity \_ Kinaesthetic: Awareness of movement, orientation of limbs and position Haptic: combination of tactile and kinaesthetic https://www.3dsystems.com/haptics-devices/touch 10