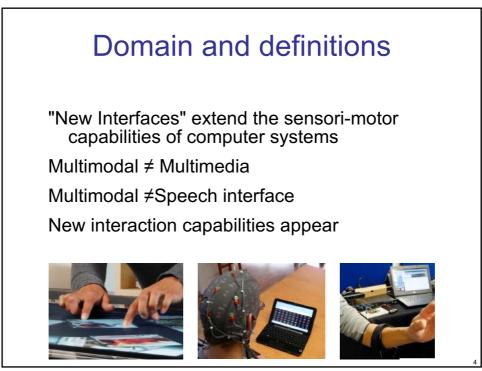

## Multimodal systems

- Multi-modal refers to interfaces that support non-GUI interaction
- Speech and gesture are two common examples and are complementary

Laurence Nigay – laurence.nigay@univ-grenoble-alpes.fr