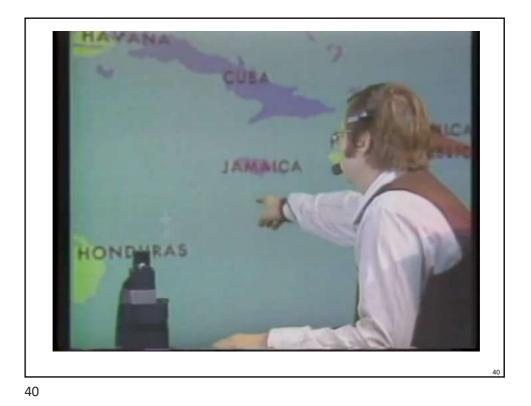

## Multimodal systems

- Multi-modal refers to interfaces that support non-GUI interaction
- Speech and gesture are two common examples and are complementary

Laurence Nigay – laurence.nigay@univ-grenoble-alpes.fr