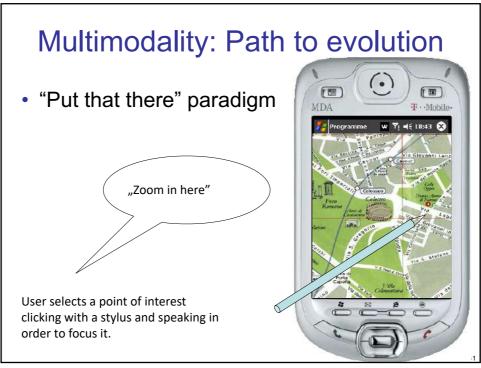

## Multimodal systems

- Multi-modal refers to interfaces that support non-GUI interaction
- Speech and gesture are two common examples and are complementary

Laurence Nigay – laurence.nigay@univ-grenoble-alpes.fr