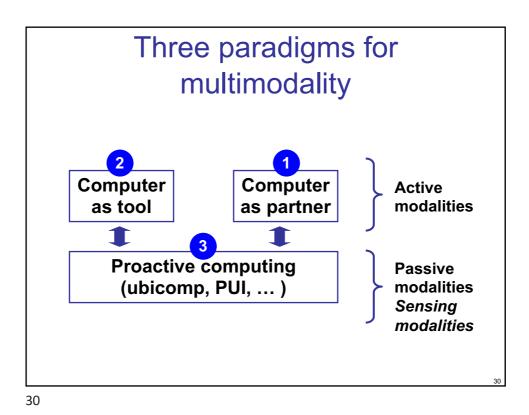

gesture are two common examples and are complementary













Laurence Nigay – laurence.nigay@univ-grenoble-alpes.fr



## Human sensory channels / System output modalities Sensory perception Human sense Organ Human input Modality Sense of sight Eyes Visual Sense of hearing Ears Auditive Sense of touch Skin Tactual Sense of smell Nose Olfactory Sense of taste Tongue Gustatory Sense of balance Organ of equilibrium Vestibular Tactual Tactile: Cutaneous sensitivity \_ Kinaesthetic: Awareness of movement, orientation of limbs and position Haptic: combination of tactile and kinaesthetic https://www.3dsystems.com/haptics-devices/touch 10

## MacGurk effect

























## <section-header><section-header><section-header><section-header><text><image><page-footer>









































Laurence Nigay – laurence.nigay@univ-grenoble-alpes.fr











Laurence Nigay – laurence.nigay@univ-grenoble-alpes.fr











Laurence Nigay – laurence.nigay@univ-grenoble-alpes.fr