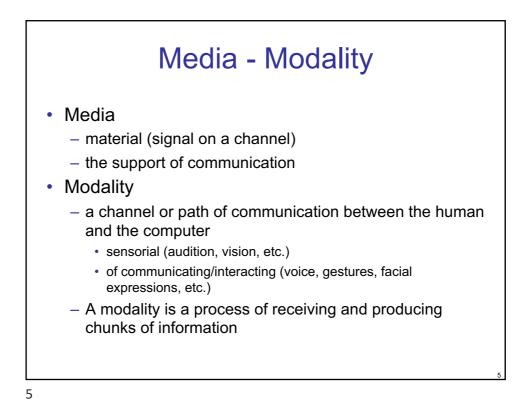

## Human sensory channels / System output modalities Sensory perception Human sense Organ Human input Modality Sense of sight Eyes Visual Sense of hearing Ears Auditive Sense of touch Skin Tactual Sense of smell Nose Olfactory Sense of taste Tongue Gustatory Sense of balance Organ of equilibrium Vestibular Tactual Tactile: Cutaneous sensitivity \_ Kinaesthetic: Awareness of movement, orientation of limbs and position Haptic: combination of tactile and kinaesthetic https://www.3dsystems.com/haptics-devices/touch 10