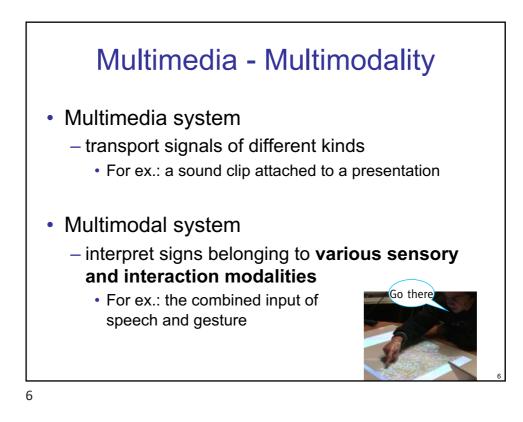

## Multimodal systems

- Multi-modal refers to interfaces that support non-GUI interaction
- Speech and gesture are two common examples and are complementary

Laurence Nigay – laurence.nigay@univ-grenoble-alpes.fr