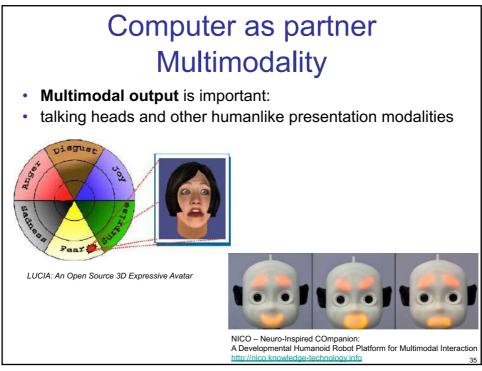

two common examples and are complementary













Laurence Nigay – laurence.nigay@univ-grenoble-alpes.fr



## Human sensory channels / System output modalities Sensory perception Human sense Organ Human input Modality Sense of sight Eyes Visual Sense of hearing Ears Auditive Sense of touch Skin Tactual Sense of smell Nose Olfactory Sense of taste Tongue Gustatory Sense of balance Organ of equilibrium Vestibular Tactual Tactile: Cutaneous sensitivity \_ Kinaesthetic: Awareness of movement, orientation of limbs and position Haptic: combination of tactile and kinaesthetic https://www.3dsystems.com/haptics-devices/touch 10

## MacGurk effect

























## <section-header><section-header><section-header><section-header><text><image><page-footer>









































Laurence Nigay – laurence.nigay@univ-grenoble-alpes.fr











Laurence Nigay – laurence.nigay@univ-grenoble-alpes.fr











Laurence Nigay – laurence.nigay@univ-grenoble-alpes.fr