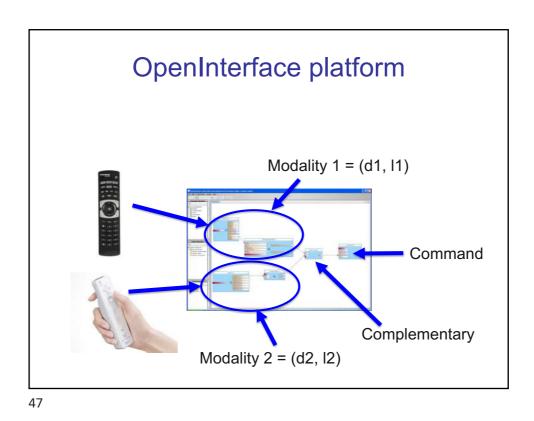

/ System output modalities Sensory perception Human sense Organ Human input Modality Sense of sight Eyes Visual Sense of hearing Ears Auditive Sense of touch Skin Tactual Sense of smell Nose Olfactory Sense of taste Tongue Gustatory Sense of balance Organ of equilibrium Vestibular Tactual Tactile: Cutaneous sensitivity \_ Kinaesthetic: Awareness of movement, orientation of limbs and position Haptic: combination of tactile and kinaesthetic https://www.3dsystems.com/haptics-devices/touch 10

## MacGurk effect

























## <section-header><section-header><section-header><section-header><text><image><page-footer>









































Laurence Nigay – laurence.nigay@univ-grenoble-alpes.fr











Laurence Nigay – laurence.nigay@univ-grenoble-alpes.fr











Laurence Nigay – laurence.nigay@univ-grenoble-alpes.fr