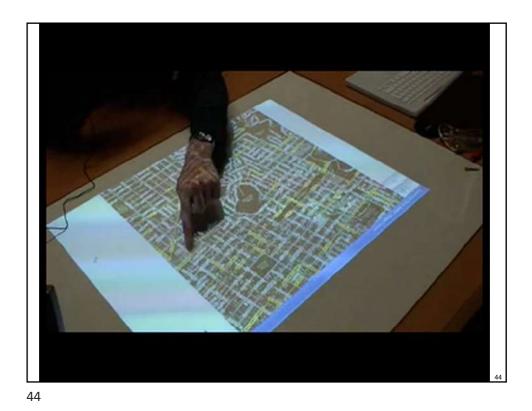

## Multimodal systems

- Multi-modal refers to interfaces that support non-GUI interaction
- Speech and gesture are two common examples and are complementary

Laurence Nigay – laurence.nigay@univ-grenoble-alpes.fr