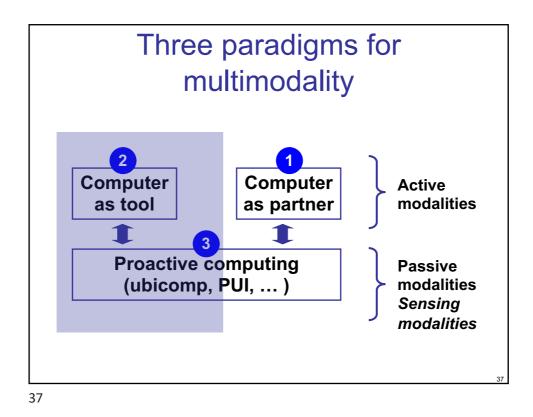

common examples and are complementary













Laurence Nigay – laurence.nigay@univ-grenoble-alpes.fr



## Human sensory channels / System output modalities Sensory perception Human sense Organ Human input Modality Sense of sight Eyes Visual Sense of hearing Ears Auditive Sense of touch Skin Tactual Sense of smell Nose Olfactory Sense of taste Tongue Gustatory Sense of balance Organ of equilibrium Vestibular Tactual Tactile: Cutaneous sensitivity \_ Kinaesthetic: Awareness of movement, orientation of limbs and position Haptic: combination of tactile and kinaesthetic https://www.3dsystems.com/haptics-devices/touch 10

## MacGurk effect

























## <section-header><section-header><section-header><section-header><text><image><page-footer>









































Laurence Nigay – laurence.nigay@univ-grenoble-alpes.fr











Laurence Nigay – laurence.nigay@univ-grenoble-alpes.fr











Laurence Nigay – laurence.nigay@univ-grenoble-alpes.fr