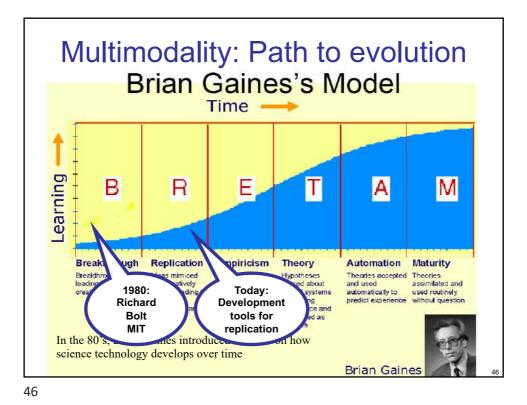

ls / System output modalities Sensory perception Human sense Organ Human input Modality Sense of sight Eyes Visual Sense of hearing Ears Auditive Sense of touch Skin Tactual Sense of smell Nose Olfactory Sense of taste Tongue Gustatory Sense of balance Organ of equilibrium Vestibular Tactual Tactile: Cutaneous sensitivity \_ Kinaesthetic: Awareness of movement, orientation of limbs and position Haptic: combination of tactile and kinaesthetic https://www.3dsystems.com/haptics-devices/touch 10

## MacGurk effect

























## <section-header><section-header><section-header><section-header><text><image><page-footer>









































Laurence Nigay – laurence.nigay@univ-grenoble-alpes.fr











Laurence Nigay – laurence.nigay@univ-grenoble-alpes.fr











Laurence Nigay – laurence.nigay@univ-grenoble-alpes.fr