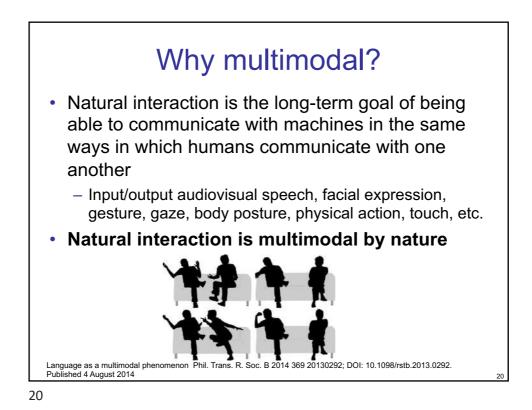

kball, etc.

## Multimodal systems

- Multi-modal refers to interfaces that support non-GUI interaction
- Speech and gesture are two common examples and are complementary













Laurence Nigay – laurence.nigay@univ-grenoble-alpes.fr



## Human sensory channels / System output modalities Sensory perception Human sense Organ Human input Modality Sense of sight Eyes Visual Sense of hearing Ears Auditive Sense of touch Skin Tactual Sense of smell Nose Olfactory Sense of taste Tongue Gustatory Sense of balance Organ of equilibrium Vestibular Tactual Tactile: Cutaneous sensitivity \_ Kinaesthetic: Awareness of movement, orientation of limbs and position Haptic: combination of tactile and kinaesthetic https://www.3dsystems.com/haptics-devices/touch 10

## MacGurk effect

























## <section-header><section-header><section-header><section-header><text><image><page-footer>









































Laurence Nigay – laurence.nigay@univ-grenoble-alpes.fr











Laurence Nigay – laurence.nigay@univ-grenoble-alpes.fr











Laurence Nigay – laurence.nigay@univ-grenoble-alpes.fr