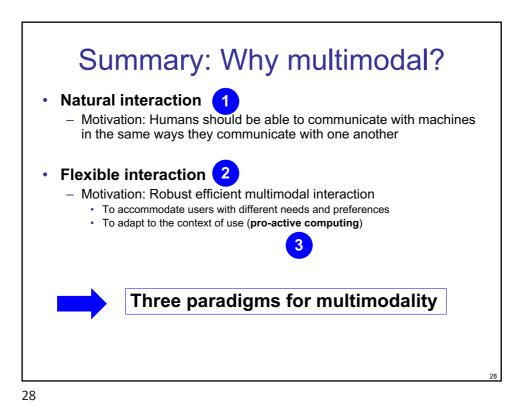

## Multimodal systems

- Multi-modal refers to interfaces that support non-GUI interaction
- Speech and gesture are two common examples and are complementary

Laurence Nigay – laurence.nigay@univ-grenoble-alpes.fr