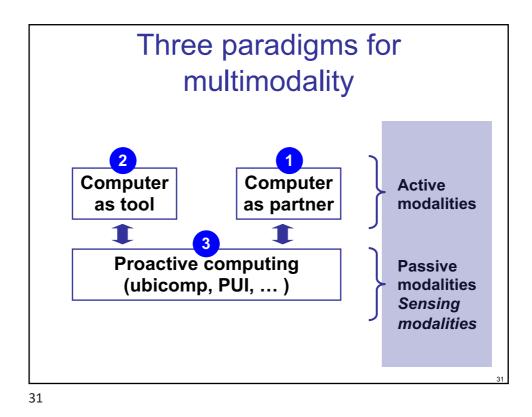

sture are two common examples and are complementary













Laurence Nigay – laurence.nigay@univ-grenoble-alpes.fr



## Human sensory channels / System output modalities Sensory perception Human sense Organ Human input Modality Sense of sight Eyes Visual Sense of hearing Ears Auditive Sense of touch Skin Tactual Sense of smell Nose Olfactory Sense of taste Tongue Gustatory Sense of balance Organ of equilibrium Vestibular Tactual Tactile: Cutaneous sensitivity \_ Kinaesthetic: Awareness of movement, orientation of limbs and position Haptic: combination of tactile and kinaesthetic https://www.3dsystems.com/haptics-devices/touch 10

## MacGurk effect

























## <section-header><section-header><section-header><section-header><text><image><page-footer>









































Laurence Nigay – laurence.nigay@univ-grenoble-alpes.fr











Laurence Nigay – laurence.nigay@univ-grenoble-alpes.fr











Laurence Nigay – laurence.nigay@univ-grenoble-alpes.fr